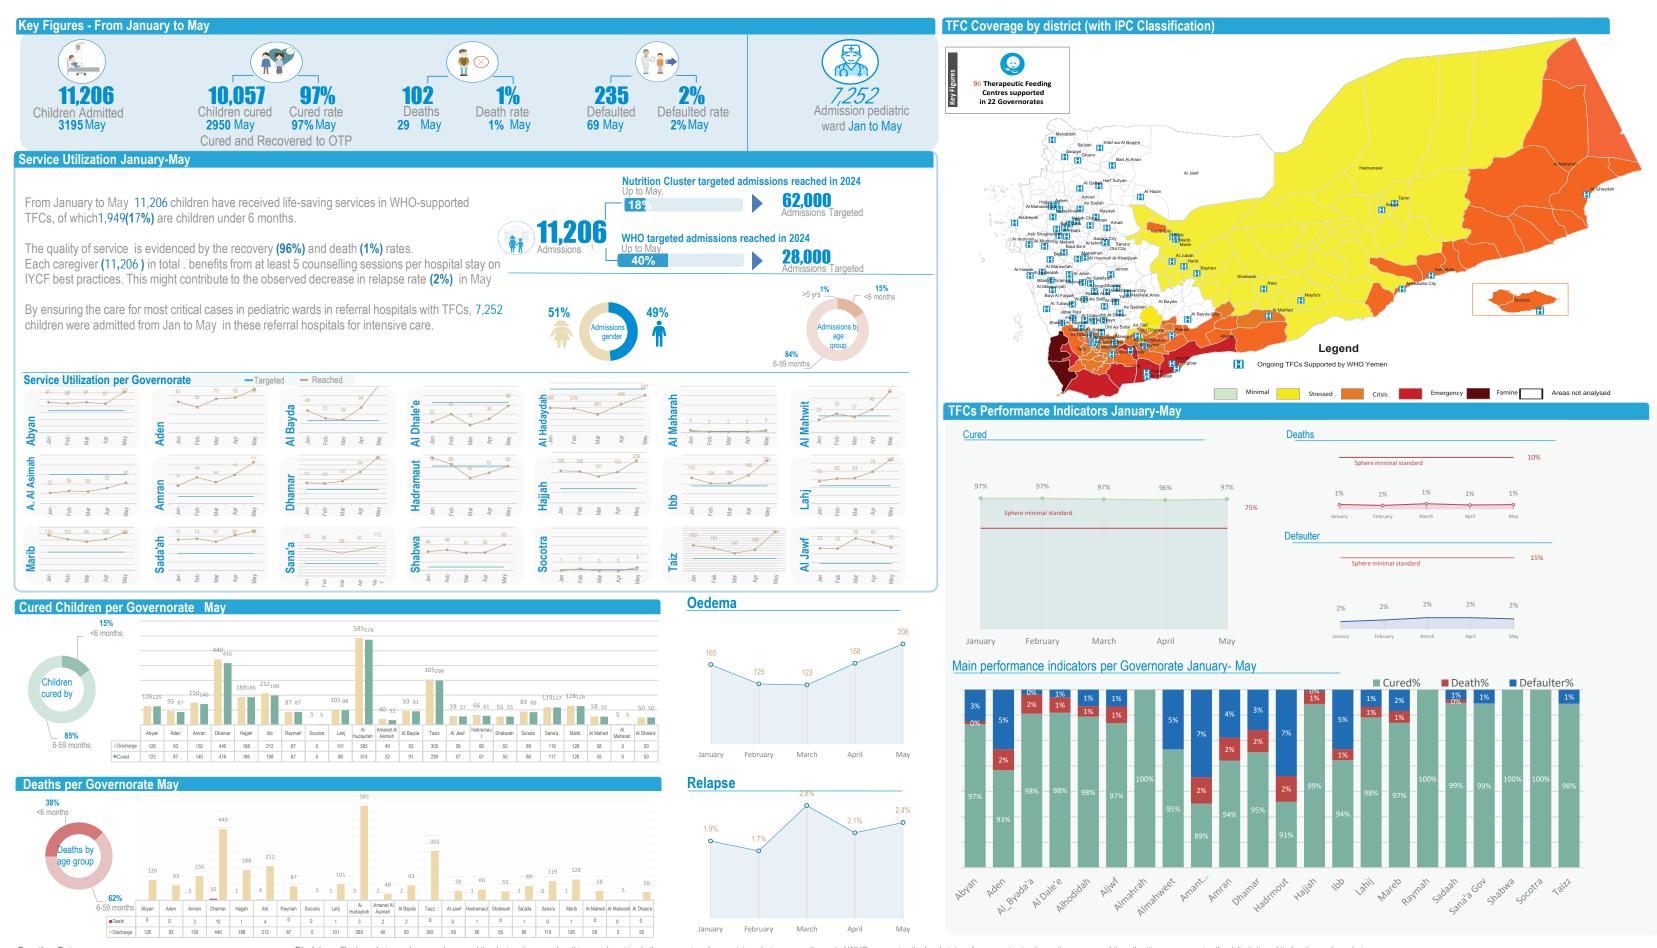

## **YEMEN: Therapeutic Feeding Centres (TFC)**

Creation Date: Data source: 4-Nov-24 Ministry of Public Health and Population Disclaimer: The boundaries and names shown and the designations used on this map do not imply the expression of any opinion whatsoever on the part of WHO concerning the legal status of any country, territory, city or area or of its authorities, or concerning the delimitation of its frontiers or boundaries. Reasonable precautions have been taken by WHO to produce this map. The responsibility for its interpretation and use lies with the user. In no event shall the World Health Organization be liable for damages arising from its use.