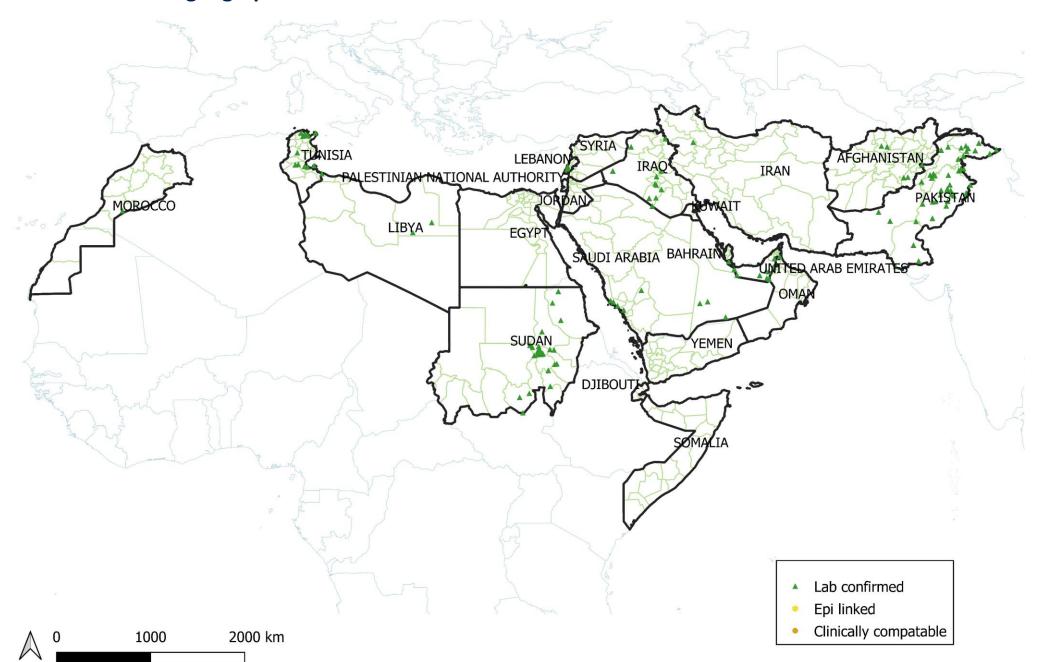

## **Cumulative geographic distribution of Rubella cases in the EMR countries March 2020**