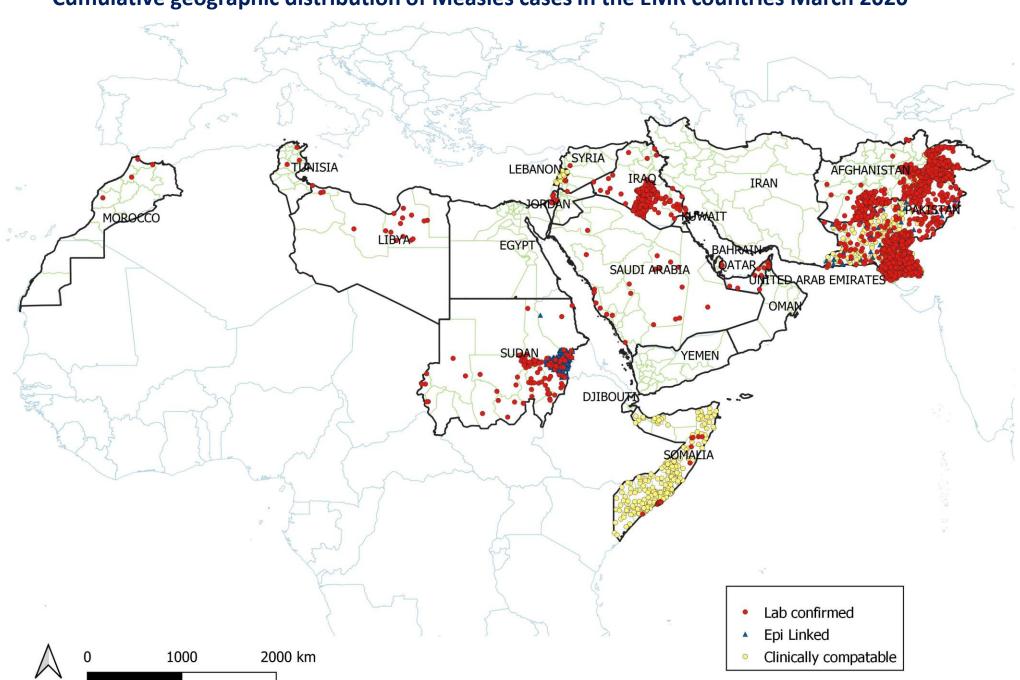

### **Cumulative geographic distribution of Measles cases in the EMR countries March 2020**