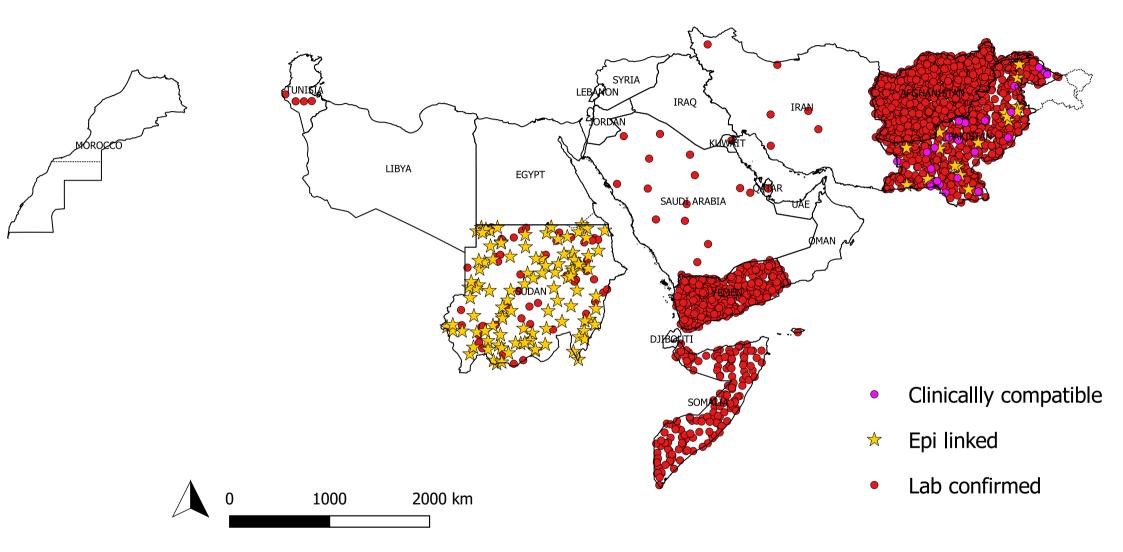

# Distribution by final classification of Measles cases in the EMR countries between 01/01/2022 and 28/02/2022

Remark: The boundaries and names shown and the designations used on this map dot not imply the expression of any opinion whatsoever on the part of the World Health Organization concerning the legal status of any country, territory, city or area or area of its frontier or boundaries. Dotted dashed lines on the maps represent approximate border lines for which there may not yet be full agreement.