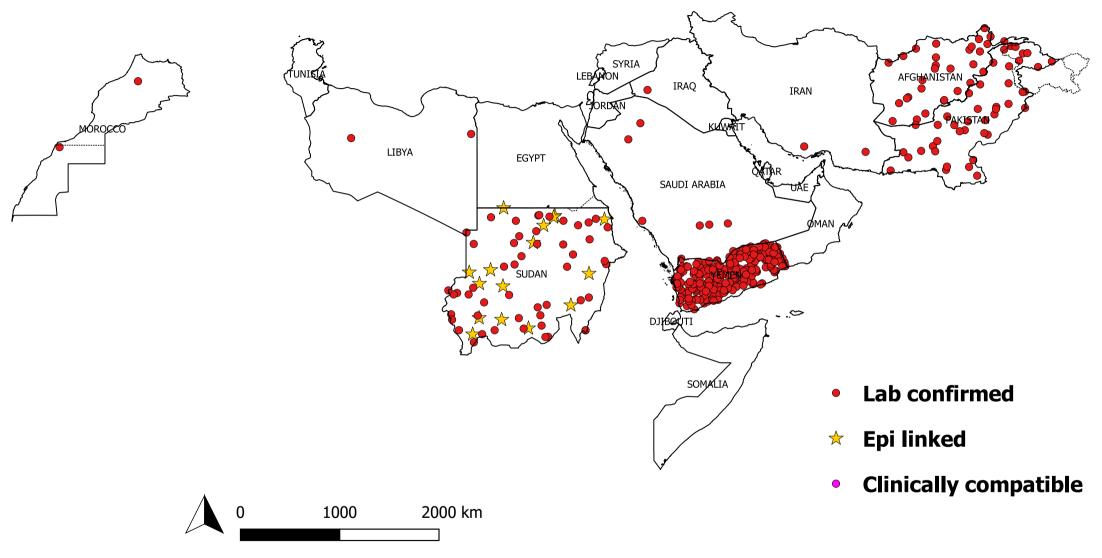

### Distribution by final classification of Rubella cases in the EMR countries between 01/01/2022 and 28/02/2022

Remark: The boundaries and names shown and the designations used on this map dot not imply the expression of any opinion whatsoever on the part of the World Health Organization concerning the legal status of any country, territory, city or area or area of its frontier or boundaries. Dotted dashed lines on the maps represent approximate border lines for which there may not yet be full agreement.