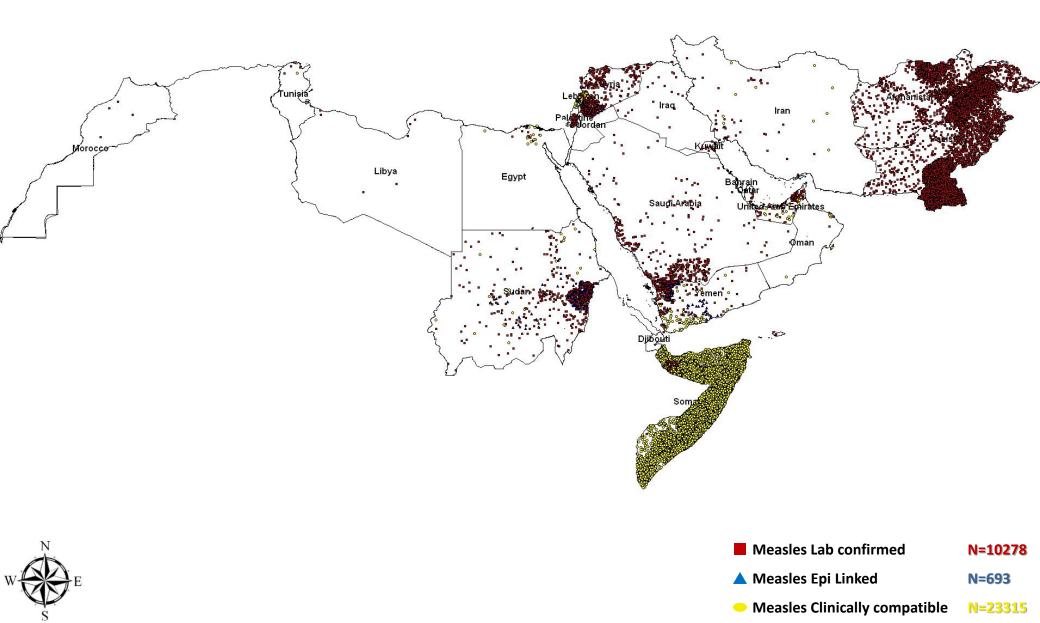

## Cumulative geographic distribution of Measles cases in the EMR countries December 2017

|              |                                            |                              |                              |                              |                    | В                        | etween 01              | <b>/01/2017</b> a                   | ind 31/12/       | 2017 |     |     |     |     |     |     |     |     |     |     |     |
|--------------|--------------------------------------------|------------------------------|------------------------------|------------------------------|--------------------|--------------------------|------------------------|-------------------------------------|------------------|------|-----|-----|-----|-----|-----|-----|-----|-----|-----|-----|-----|
| Country      | Total<br>Suspected<br>cases for<br>Rubella | Total<br>specimens<br>tested | Imported<br>Rubella<br>cases | Rubella<br>import<br>related | Vaccine<br>related | Rubella Lab<br>confirmed | Rubella Epi-<br>Linked | Rubella<br>clinically<br>compatible | Total<br>Rubella | Jan  | Feb | Mar | Apr | May | Jun | Jul | Aug | Sep | Oct | Nov | Dec |
| Afghanistan  | 2321                                       | 811                          | 0                            | 0                            | 0                  | 53                       | 0                      | 0                                   | 53               | 8    | 7   | 13  | 8   | 3   | 3   | 3   | 0   | 0   | 1   | 4   | 3   |
| Bahrain      | 610                                        | 610                          | 0                            | 0                            | 1                  | 0                        | 0                      | 0                                   | 0                | 0    | 0   | 0   | 0   | 0   | 0   | 0   | 0   | 0   | 0   | 0   | 0   |
| Iran         | 6025                                       | 5896                         | 0                            | 6                            | 57                 | 18                       | 0                      | 2                                   | 20               | 0    | 1   | 2   | 2   | 3   | 0   | 0   | 2   | 1   | 2   | 4   | 3   |
| Iraq         | 404                                        | 394                          | 0                            | 0                            | 0                  | 6                        | 0                      | 0                                   | 6                | 1    | 0   | 0   | 1   | 1   | 1   | 1   | 0   | 0   | 0   | 0   | 1   |
| Jordan       | 86                                         | 86                           | 0                            | 0                            | 0                  | 0                        | 0                      | 0                                   | 0                | 0    | 0   | 0   | 0   | 0   | 0   | 0   | 0   | 0   | 0   | 0   | 0   |
| Egypt        | 3180                                       | 3163                         | 0                            | 0                            | 0                  | 34                       | 0                      | 0                                   | 34               | 0    | 6   | 7   | 3   | 2   | 1   | 1   | 2   | 3   | 3   | 3   | 3   |
| Kuwait       | 172                                        | 154                          | 0                            | 0                            | 1                  | 1                        | 0                      | 0                                   | 1                | 0    | 0   | 0   | 1   | 0   | 0   | 0   | 0   | 0   | 0   | 0   | 0   |
| Lebanon      | 221                                        | 94                           | 0                            | 0                            | 0                  | 5                        | 0                      | 5                                   | 10               | 0    | 1   | 0   | 0   | 4   | 1   | 2   | 1   | 1   | 0   | 0   | 0   |
| Libya        | 220                                        | 210                          | 0                            | 0                            | 0                  | 7                        | 0                      | 0                                   | 7                | 0    | 0   | 0   | 0   | 1   | 0   | 0   | 0   | 3   | 3   | 0   | 0   |
| Morocco      | 285                                        | 260                          | 0                            | 0                            | 0                  | 7                        | 0                      | 0                                   | 7                | 0    | 0   | 0   | 1   | 1   | 2   | 0   | 0   | 0   | 2   | 1   | 0   |
| Oman         | 2879                                       | 2879                         | 1                            | 80                           | 56                 | 2                        | 0                      | 1                                   | 3                | 0    | 0   | 0   | 0   | 0   | 1   | 0   | 2   | 0   | 0   | 0   | 0   |
| Pakistan     | 11141                                      | 11141                        | 0                            | 0                            | 0                  | 388                      | 0                      | 0                                   | 388              | 7    | 10  | 23  | 51  | 115 | 88  | 34  | 9   | 8   | 18  | 15  | 10  |
| Palestine    | 493                                        | 493                          | 0                            | 0                            | 4                  | 0                        | 0                      | 0                                   | 0                | 0    | 0   | 0   | 0   | 0   | 0   | 0   | 0   | 0   | 0   | 0   | 0   |
| Qatar        | 155                                        | 86                           | 0                            | 0                            | 0                  | 2                        | 0                      | 0                                   | 2                | 0    | 0   | 0   | 0   | 0   | 1   | 0   | 0   | 0   | 0   | 1   | 0   |
| Saudi Arabia | 1502                                       | 1471                         | 0                            | 0                            | 1                  | 60                       | 0                      | 0                                   | 60               | 3    | 3   | 5   | 1   | 2   | 0   | 1   | 3   | 11  | 18  | 5   | 8   |
| Somalia      | 23353                                      | 210                          | 0                            | 0                            | 0                  | 6                        | 0                      | 0                                   | 6                | 0    | 0   | 1   | 0   | 0   | 0   | 0   | 0   | 0   | 5   | 0   | 0   |
| Sudan        | 2203                                       | 1874                         | 0                            | 0                            | 0                  | 256                      | 0                      | 3                                   | 259              | 43   | 70  | 62  | 26  | 16  | 6   | 1   | 2   | 2   | 7   | 13  | 11  |
| Syria        | 1463                                       | 789                          | 0                            | 0                            | 23                 | 1                        | 0                      | 0                                   | 1                | 0    | 0   | 0   | 0   | 0   | 0   | 0   | 0   | 1   | 0   | 0   | 0   |
| Tunisia      | 245                                        | 212                          | 0                            | 0                            | 0                  | 8                        | 0                      | 3                                   | 11               | 1    | 1   | 1   | 2   | 2   | 1   | 0   | 0   | 0   | 1   | 1   | 1   |
| UAE          | 649                                        | 578                          | 0                            | 0                            | 1                  | 33                       | 1                      | 4                                   | 38               | 2    | 3   | 5   | 2   | 5   | 6   | 6   | 1   | 4   | 2   | 1   | 1   |
| Yemen        | 3524                                       | 1806                         | 0                            | 0                            | 0                  | 19                       | 0                      | 25                                  | 44               | 12   | 11  | 7   | 8   | 3   | 3   | 0   | 0   | 0   | 0   | 0   | 0   |
| Total        | 61131                                      | 33217                        | 1                            | 86                           | 144                | 906                      | 1                      | 43                                  | 950              | 77   | 113 | 126 | 106 | 158 | 114 | 49  | 22  | 34  | 62  | 48  | 41  |