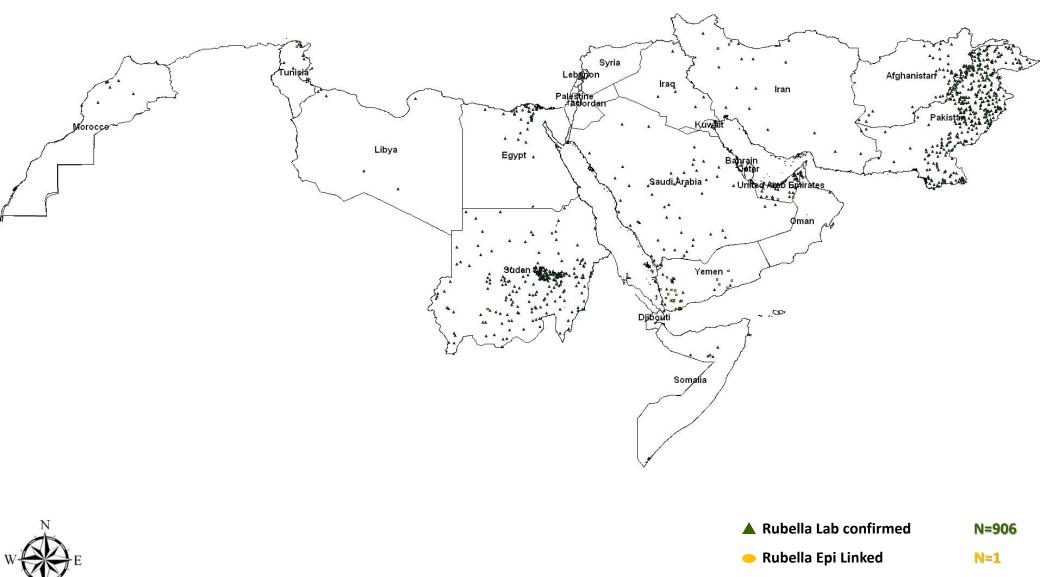

## Cumulative geographic distribution of Rubella cases in the EMR countries December 2017