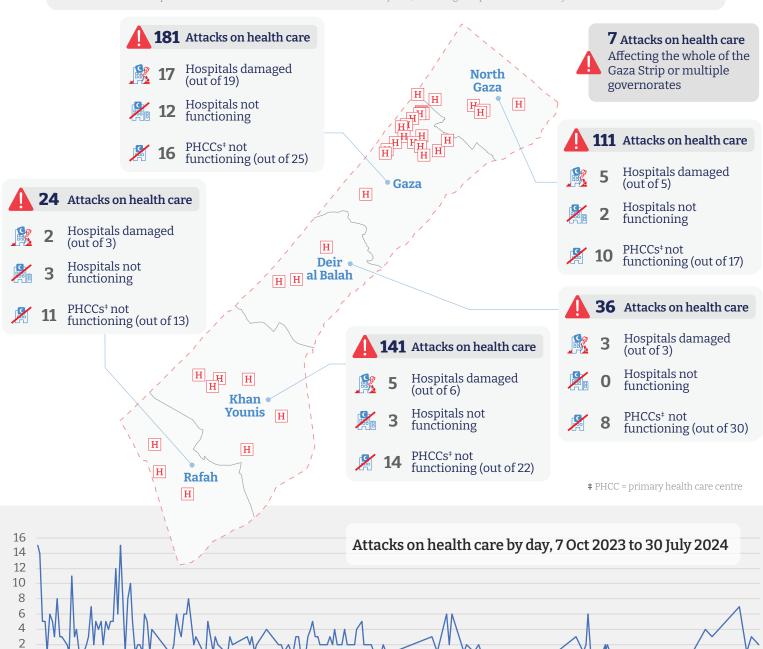

## Impact of attacks on health care in the Gaza Strip

🛗 7 October 2023 until 30 July 2024, 14:00

747

People killed in attacks\*

970

People injured in attacks\*

110

Health facilities affected

including

**32** hospitals damaged

115

Ambulances affected

including

63 damaged

\* Most of those who have been killed and injured in attacks on health care were persons internally displaced and taking shelter. The attack on Al Ahli Arab Hospital on 17 October resulted in 471 fatalities and 342 injuries, according to reports of the Ministry of Health.