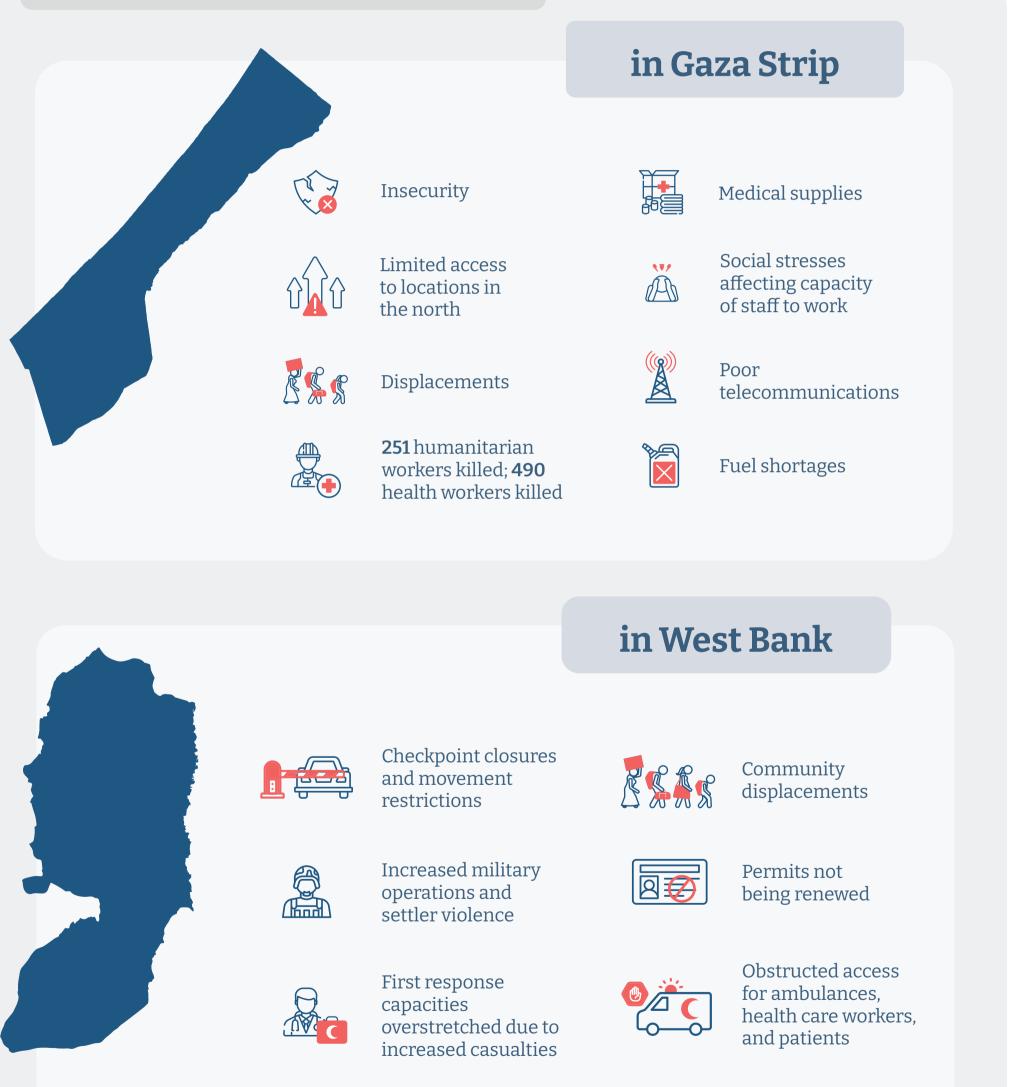

### **Operational challenges**

# 200 days of War

Source: Ministry of Health (MoH), UNRWA, World Health Organization (WHO), IPC report, Nutrition Cluster

Ambulances

affected

Health care facilities affected

**40** communities in West Bank have no access to primary health care

**3.1K+** people displaced amid settler violence and access restrictions

790+ Israeli settler attacks against Palestinians were recorded