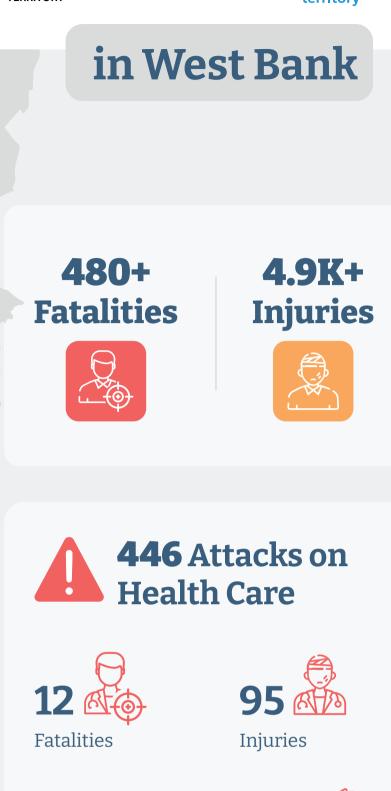

# 200 days of War

Source: Ministry of Health (MoH), UNRWA, World Health Organization (WHO), IPC report, Nutrition Cluster

Ambulances

affected

Health care facilities affected

**40** communities in West Bank have no access to primary health care

**3.1K+** people displaced amid settler violence and access restrictions

790+ Israeli settler attacks against Palestinians were recorded