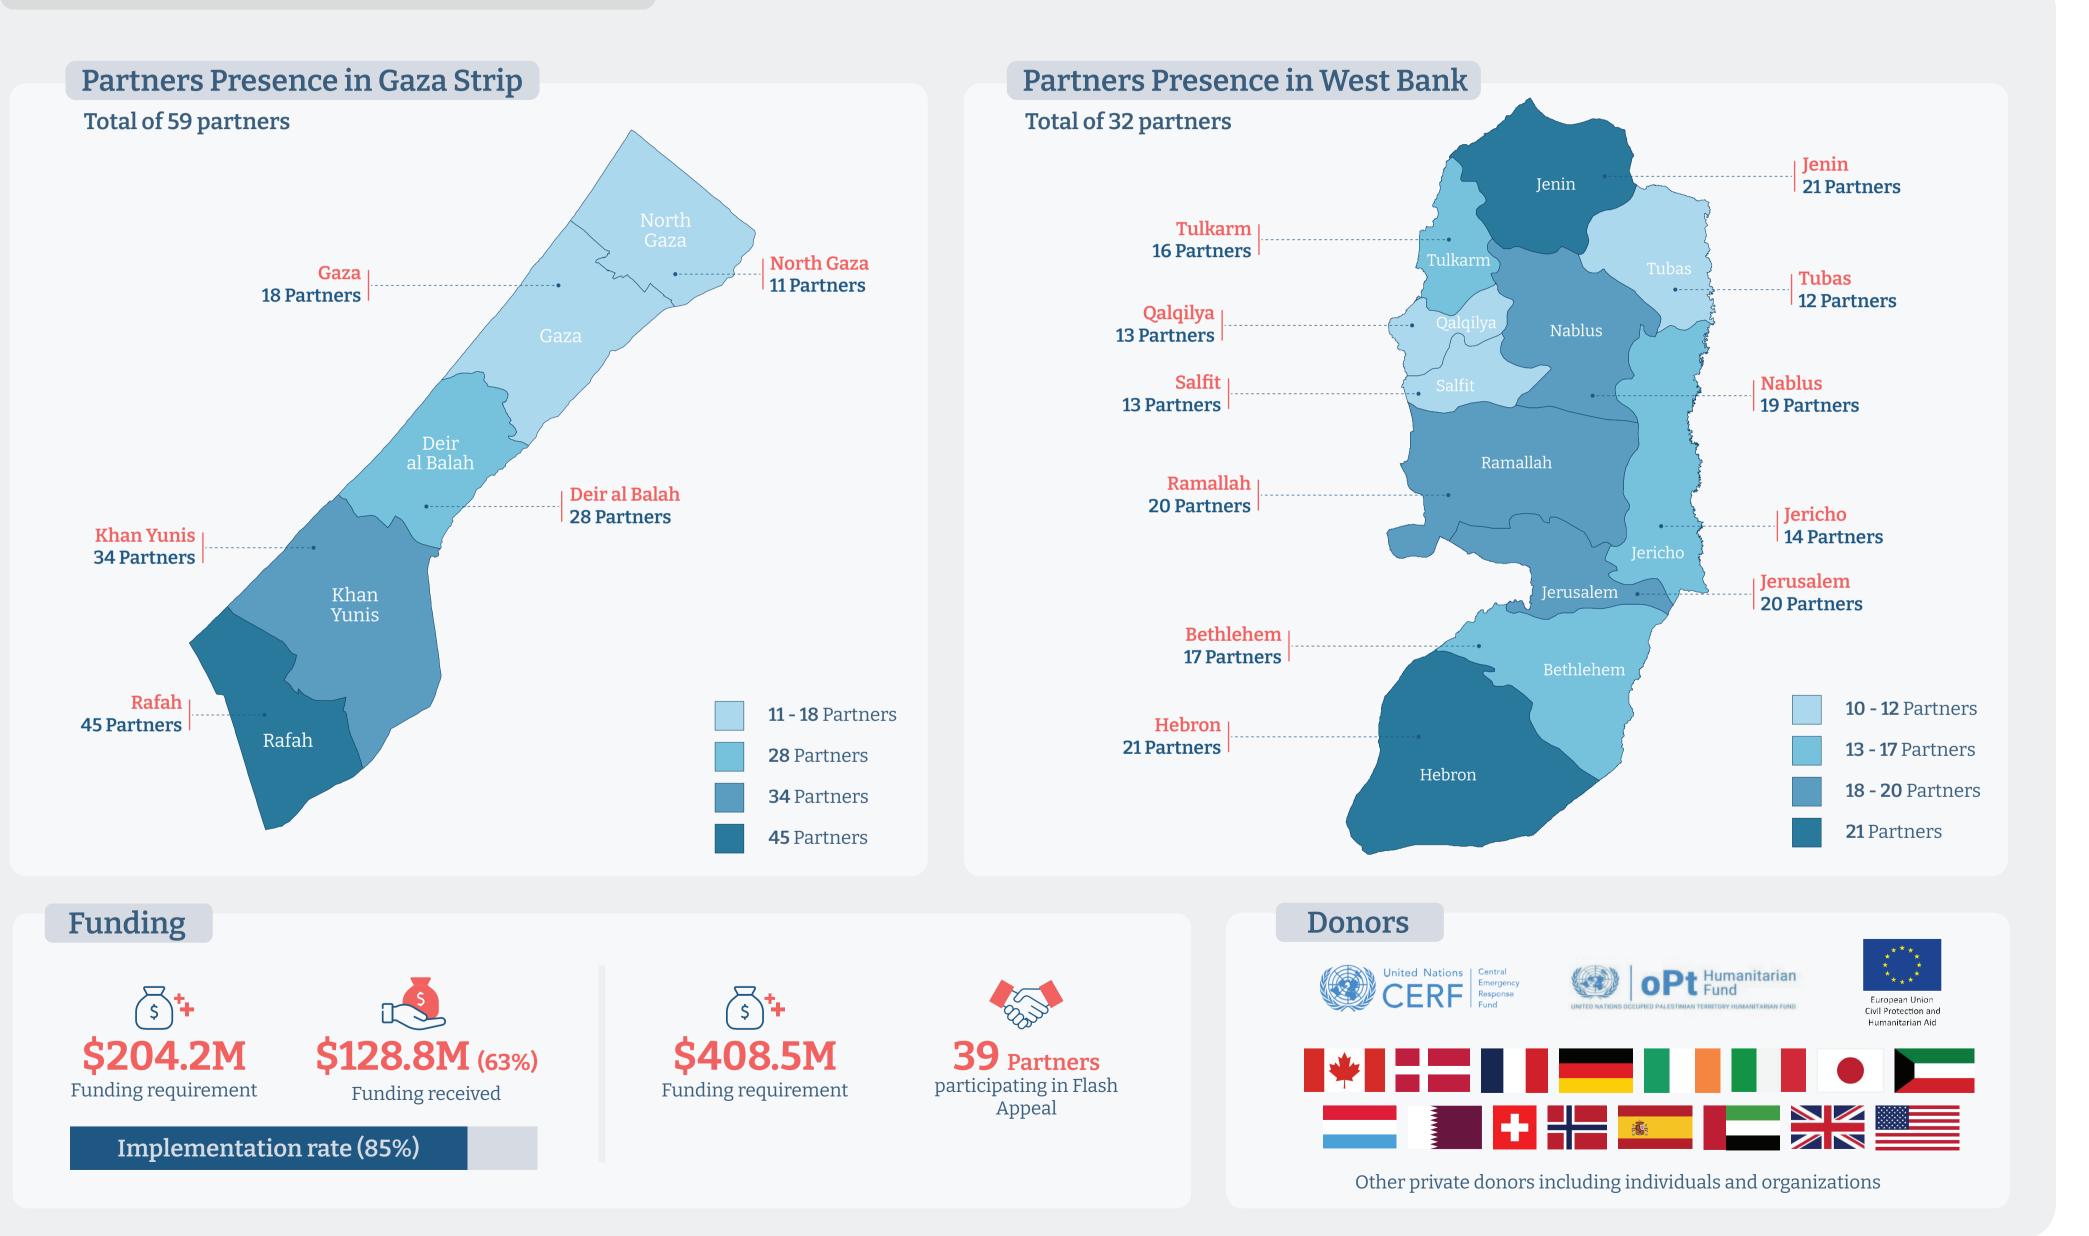

Established **6** field hospitals and deployed 23 Emergency Medical Teams (EMTs) to support case management



**8M+** litres of fuel used to maintain functional health facilities and partner operations



**169** disease surveillance sites reporting



Providing basic mental health and psychosocial support to **470K+** people





(B)

2(

Reached an estimated **375K** people with various health services

**5.5K+** trauma and emergency care interventions provided along the trauma pathway

Providing mental health and psychosocial support to 27K+ people



Procuring and prepositioning needed supplies for **120K** people



189K+ primary health care consultations to marginalized communities in Area C





### **Operational challenges**



## 200 days of War

## Partners, funding and donors