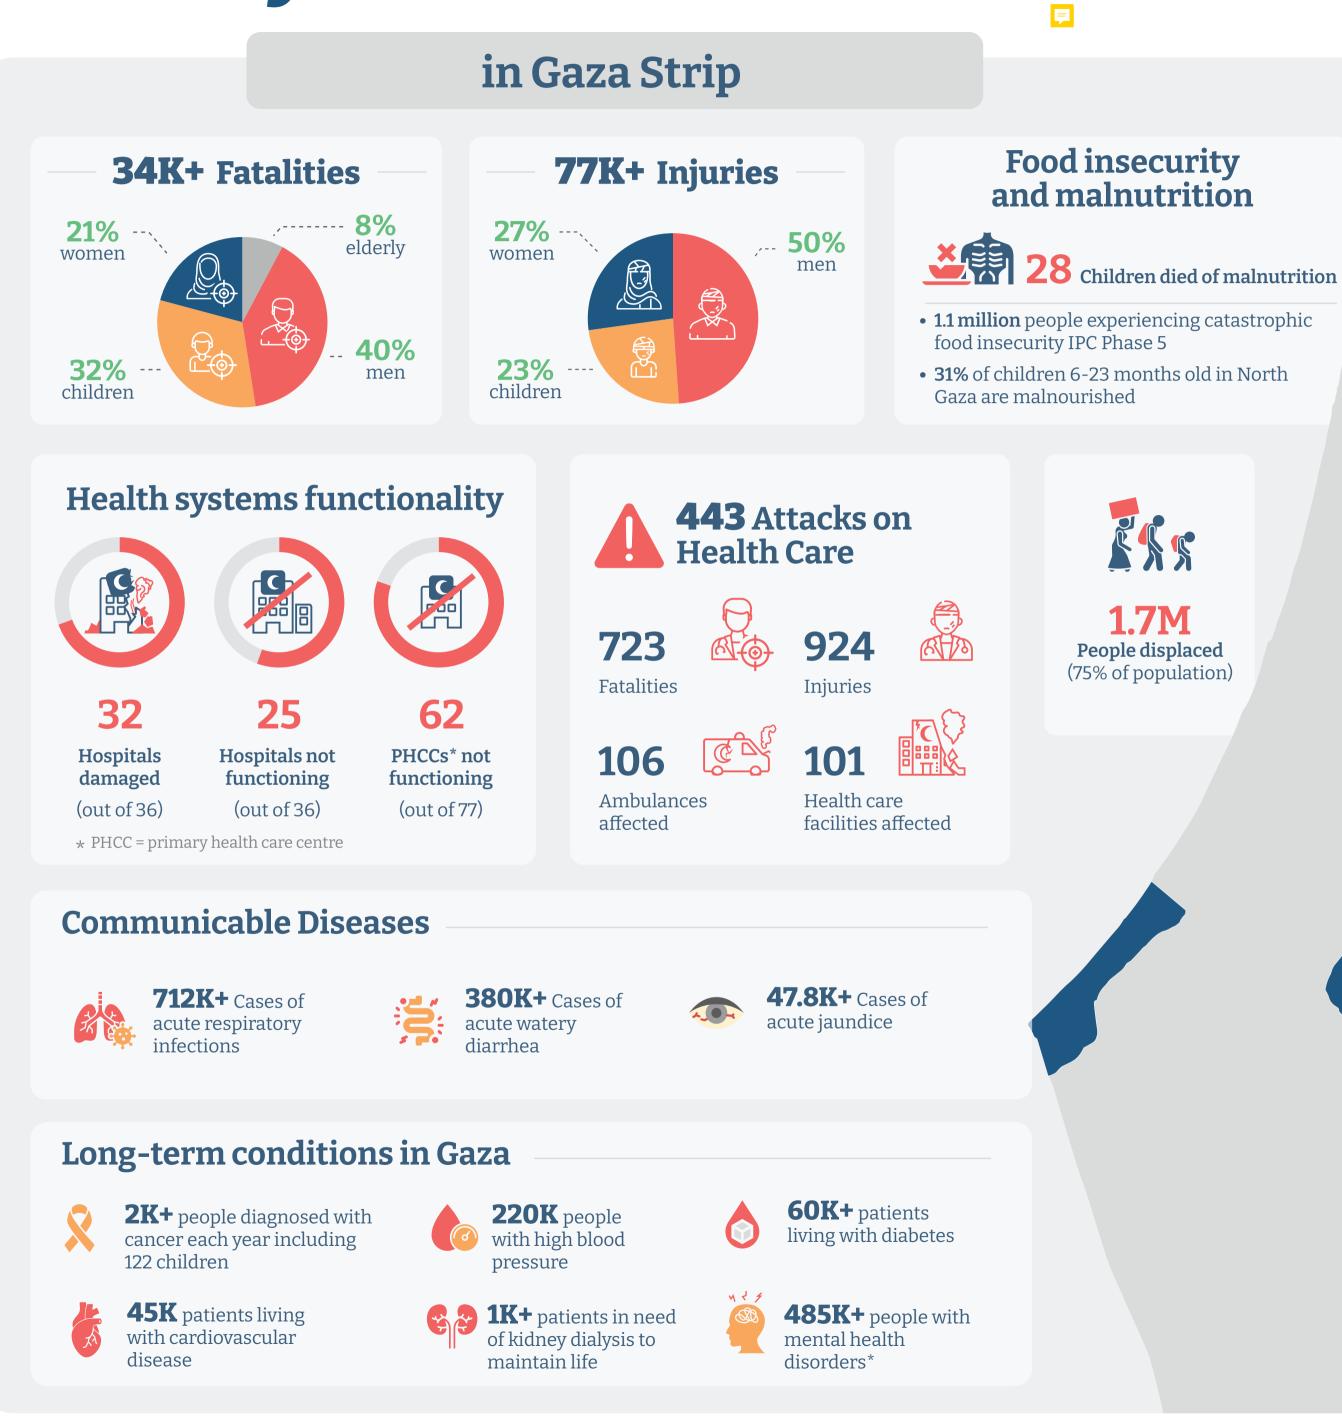

# 200 days of War

Source: Ministry of Health (MoH), UNRWA, World Health Organization (WHO), IPC report, Nutrition Cluster

Ambulances

affected

Health care facilities affected

**40** communities in West Bank have no access to primary health care