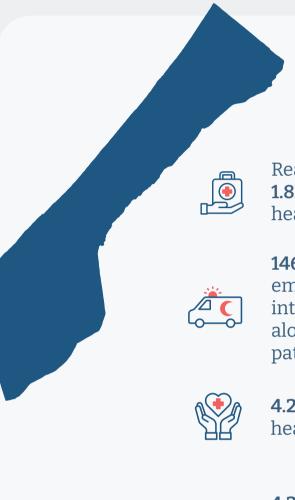

## **Ongoing Response**

Reached an estimated **1.8M** people with various health services

146K+ trauma and emergency care interventions provided along the trauma pathway

4.25M primary healthcare consultations